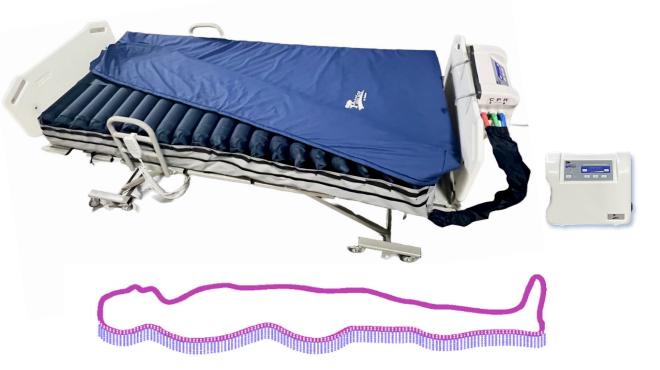

## **PAT LAL - True Low Air Loss Support Surface**

Therapeutic Support Surface prevents and treats pressure ulcers by molding to the body to maximize contact, redistributing weight as uniformly as possible, and reducing pressure to below capillary closure (32mm hg)

"Up to 1000 liters of air flow per minute delivered to the surface provides an ideal microclimate for wound healing as the surface gently pulsates to aid in stimulating capillary blood flow."

## Features

- ✓ True Low Air loss therapy provides the ideal microclimate for wound healing
- ✓ Three pressure zones provide advanced pressure relief
- ✓ Gentle pulsation to assist in stimulating blood flow
- ✓ Comfortable low shear, low friction, vapor permeable cover
- ✓ One touch AUTOFIRM to facilitate transfers and position changes
- ✓ Keypad lockout eliminates unauthorized changes to therapeutic settings
- ✓ All Telemade air systems are available in bariatric widths and weight capacities.